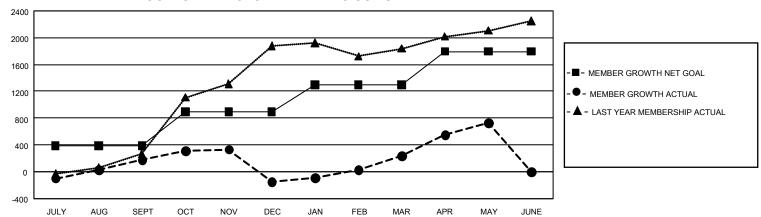

## GOALS AND ACTUAL MEMBERS CUMULATIVE

| DROPPED CLUBS: 13 |       | 468 CLUBS OF 865 ADDED 1<br>OR MORE NEW MEMBERS | GENDER DISTRIBUTION       |                 |  |
|-------------------|-------|-------------------------------------------------|---------------------------|-----------------|--|
|                   |       |                                                 | MALE                      | 10,738 (42.84%) |  |
|                   |       |                                                 | FEMALE                    | 14,326 (57.15%) |  |
| DROPPED MEMBERS   |       |                                                 | NON BINARY                | 0 (0.00%)       |  |
| DECEASED          | 182   |                                                 | PREFER NOT TO ANSWER      | 2 (0.01%)       |  |
| CLUB CANCELLED    | 220   |                                                 | TOTAL FAMILY UNIT MEMBERS | 6,781           |  |
| OTHER             | 2,322 | <u>CLICK HERE FOR</u>                           |                           |                 |  |
| TOTAL             | 2,724 | CUMULATIVE MEMBERSHIP DATA                      | FAMILY MEMBERS PAYING HA  | LF DUES 3,952   |  |

| Members               |                           |                         |                                                    |  |  |  |  |  |
|-----------------------|---------------------------|-------------------------|----------------------------------------------------|--|--|--|--|--|
| RESULTS FOR 2021-2022 |                           |                         |                                                    |  |  |  |  |  |
| QUARTER               | MEMBER GROWTH NET<br>GOAL | MEMBER GROWTH<br>ACTUAL | DROPPED MEMBERS<br>ACTUAL (including<br>transfers) |  |  |  |  |  |
| JULY/AUG/SE           | EPT 387                   | 884                     | 666                                                |  |  |  |  |  |
| OCT/NOV/DE            | EC 507                    | 896                     | 1,202                                              |  |  |  |  |  |
| JAN/FEB/MAF           | R 405                     | 801                     | 386                                                |  |  |  |  |  |
| APR/MAY/JUI           | NE 497                    | 998                     | 469                                                |  |  |  |  |  |