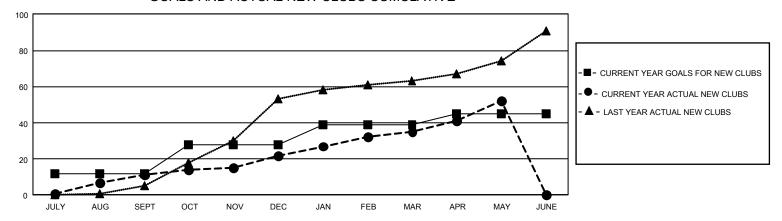

## GOALS AND ACTUAL NEW CLUBS CUMULATIVE

## GMT Constitutional Area 3, Group B

REPORT DOES NOT INCLUDE CLUBS IN UNDISTRICTED AREAS.

|                       | Club          | os        |               |               |  |
|-----------------------|---------------|-----------|---------------|---------------|--|
| RESULTS FOR 2021-2022 |               |           |               |               |  |
| QUARTER               | NEW CLUB GOAL | NEW CLUBS | DROPPED CLUBS | QI            |  |
| JULY/AUG/SEPT         | 36            | 11        | 6             | <sub>JU</sub> |  |
| OCT/NOV/DEC           | 48            | 11        | 4             |               |  |
| JAN/FEB/MAR           | 33            | 13        | 4             | JA            |  |
| APR/MAY/JUNE          | 18            | 17        | 0             | AF            |  |